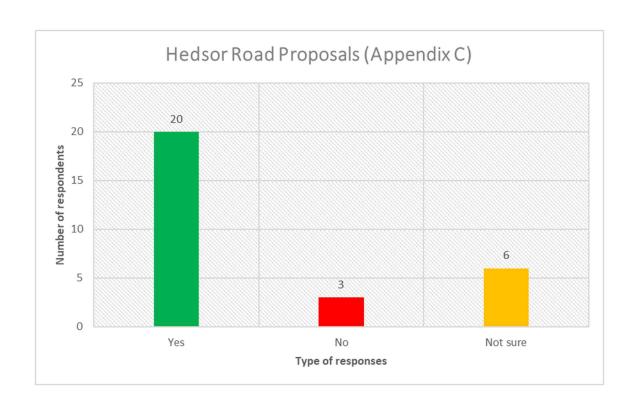

## Summary of feedback & objections, Bourne End Waiting Restrictions

| Proposals                           | Unsure about  | Objects to the | Supports the |
|-------------------------------------|---------------|----------------|--------------|
|                                     | the proposals | proposals      | proposals    |
| Do you support the proposed Double  | 9             | 5              | 15           |
| Yellow Lines on Boundary Road?      |               |                |              |
| Do you support the proposed waiting | 9             | 4              | 16           |
| restrictions on New Road?           |               |                |              |
| Do you support the proposed Double  | 6             | 3              | 20           |
| Yellow Lines on Hedsor Road?        |               |                |              |
| Do you support the proposed Double  | 11            | 2              | 16           |
| Yellow Lines on Watery Lane?        |               |                |              |