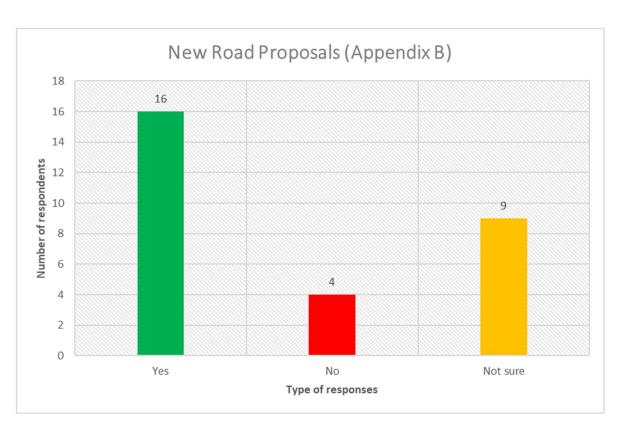

## Summary of feedback & objections, Bourne End Waiting Restrictions

| Proposals                           | Unsure about  | Objects to the | Supports the |
|-------------------------------------|---------------|----------------|--------------|
|                                     | the proposals | proposals      | proposals    |
| Do you support the proposed Double  | 9             | 5              | 15           |
| Yellow Lines on Boundary Road?      |               |                |              |
| Do you support the proposed waiting | 9             | 4              | 16           |
| restrictions on New Road?           |               |                |              |
| Do you support the proposed Double  | 6             | 3              | 20           |
| Yellow Lines on Hedsor Road?        |               |                |              |
| Do you support the proposed Double  | 11            | 2              | 16           |
| Yellow Lines on Watery Lane?        |               |                |              |