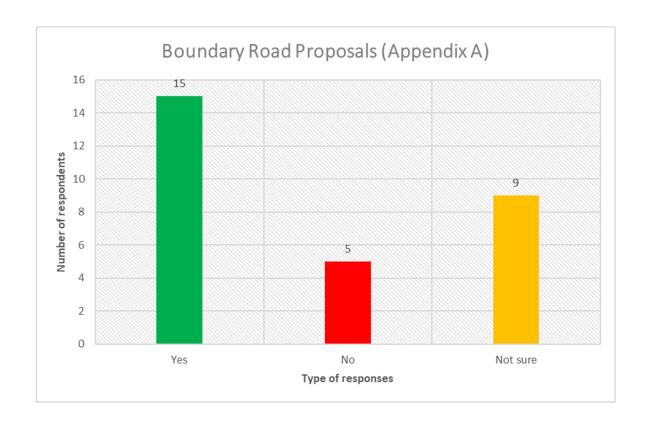

## Summary of feedback & objections, Bourne End Waiting Restrictions

| Proposals                           | Unsure about  | Objects to the | Supports the |
|-------------------------------------|---------------|----------------|--------------|
|                                     | the proposals | proposals      | proposals    |
| Do you support the proposed Double  | 9             | 5              | 15           |
| Yellow Lines on Boundary Road?      |               |                |              |
| Do you support the proposed waiting | 9             | 4              | 16           |
| restrictions on New Road?           |               |                |              |
| Do you support the proposed Double  | 6             | 3              | 20           |
| Yellow Lines on Hedsor Road?        |               |                |              |
| Do you support the proposed Double  | 11            | 2              | 16           |
| Yellow Lines on Watery Lane?        |               |                |              |