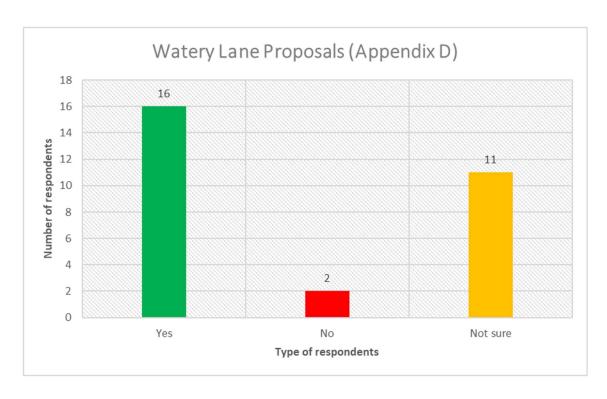

## Summary of feedback & objections, Bourne End Waiting Restrictions

| Proposals                           | Unsure about  | Objects to the | Supports the |
|-------------------------------------|---------------|----------------|--------------|
|                                     | the proposals | proposals      | proposals    |
| Do you support the proposed Double  | 9             | 5              | 15           |
| Yellow Lines on Boundary Road?      |               |                |              |
| Do you support the proposed waiting | 9             | 4              | 16           |
| restrictions on New Road?           |               |                |              |
| Do you support the proposed Double  | 6             | 3              | 20           |
| Yellow Lines on Hedsor Road?        |               |                |              |
| Do you support the proposed Double  | 11            | 2              | 16           |
| Yellow Lines on Watery Lane?        |               |                |              |